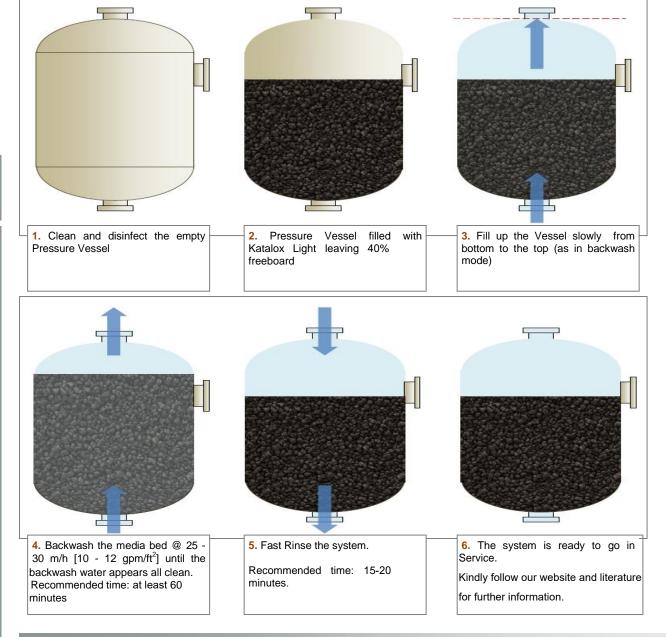

## Installation Basic (for the first time installation only!):

- 1. Open the bag of fresh Katalox Light® media and put into the Pressure Vessel/container.
- 2. Fill up the pressure vessel/container with fresh water from bottom to the top (as in Backwash mode).
- 3. Start backwashing the media for at least 60 minutes (or if any fines are still visible in the backwash water) at 25 30 m/h (10 12 gpm/ft<sup>2</sup>).
- 4. After backwashing, Fast Rinse the media for 15-20 minutes @ 20 m/h (8 gpm/ft²)